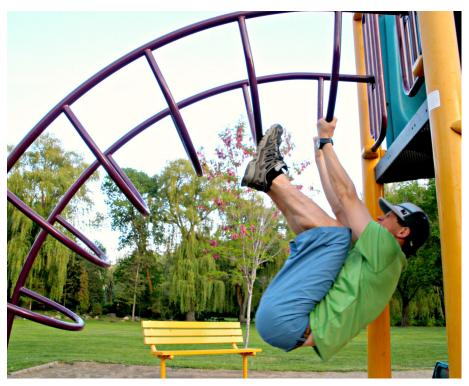

## FIT TO PLAY

**OUTDOOR ATHLETIC CONDITIONING WORKOUTS** 

JULY 15 TO SEPTEMBER 2, 2014

"Wanting to maintain your gains in athleticism from the last couple of months but wishing to keep time to play outdoor doing your favorite sports? Join the Fit To Play program once per week over this summer. Workouts will include some dynamic warm up, dynamic stretches, full body resistance, callisthenic, core, balance, coordination, cardio, power, strength, and plyometric exercises, mobility, stability, agility drills, and contract/ release stretches." - Majo

## **Meeting at Bayly Park**

(in Cheakamus Crossing, Whistler)

- 8 Circuit type workouts
- On Tuesdays | July 15 Sept 2
- Regulars 5+ \$13 ea. | Drop Ins \$15
- At 1:00 2:00 pm
- Starting point at gazebo
- Bring your yoga mat or a beach towel and water bottle