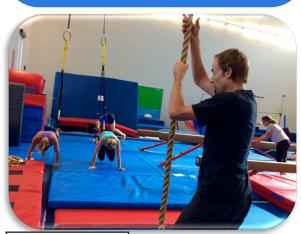

## FIRE UP!

STRENGTH PROGRAM

Needing to shift your focus from the snowed on slopes to the dirty ones, to specifically increase your overall power for the coming up fast MTBike season, and help you staying away from injuries all season long! Work your core strength in balance and coordination with the rest of your body through callisthenic, plyometric, and gymnastic base exercises. Move like a cat, and be fast and agile!

Train with Majo, a kinesiologist and exercise physiologist, ski professional, former gymnast and avid mountain biker! To REGISTER email <a href="majo@kinesiologywithmajo.com">majo@kinesiologywithmajo.com</a> or Call 604-966-4568 ASAP!