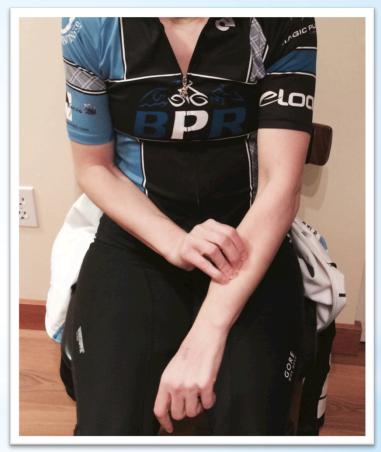

Split open and stretch fingers apart, plus close back together 5-10x Repeat between each fingers

Move thumb toward palm, push down to stretch (as seen on picture) and lift it back up 5-10x

Extend finger upward (as seen on picture), pull to stretch and fold back in 5-10x
Repeat with each finger