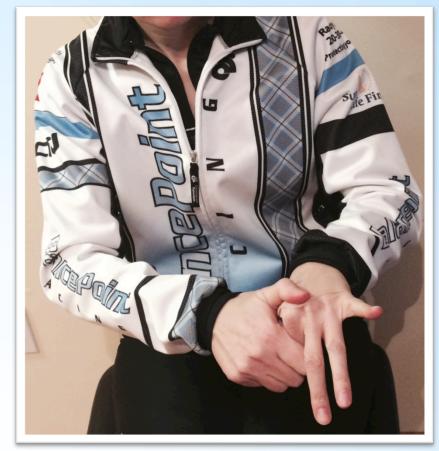

Pronate arm locking the wrist straight (bring palm down and out) 5-10x

Pinch, lift and twist skin on top of the hand

1min

Linear friction between the bones
1min

Pressure on trigger points as moving wrist up and down (as seen on picture) 10-15x