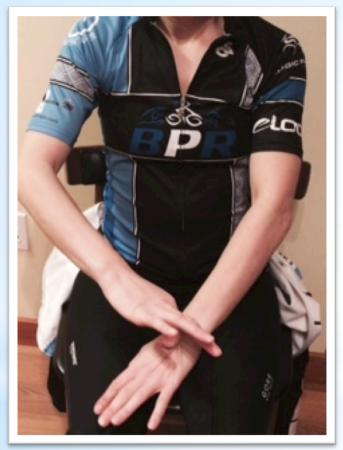

kinesiologywithmajo.com Copyright 2015

Fold finger (as seen on picture), pull skin downward as folding tighter to stretch, and extend up 5-10x
Repeat with each finger

Extend wrist downward keeping elbow straight (as seen on picture), pull further to stretch and fold back up 5-10x

Make a fist, fold wrist downward keeping elbow straight (as on picture), pull skin downward, flex further to stretch and extend back up 5-10x

Hold finger at its base and gently track away 20 sec Repeat with all fingers and thumb