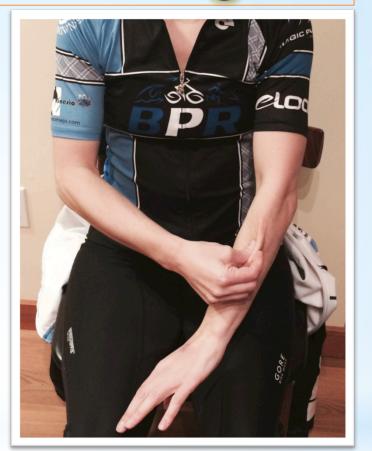

kinesiologywithmajo.com Copyright 2015

Fold finger (as seen on picture), pull skin downward as folding tighter to stretch, and extend up 5-10x
Repeat with each finger

Extend wrist downward keeping elbow straight (as seen on picture), pull further to stretch and fold back up 5-10x