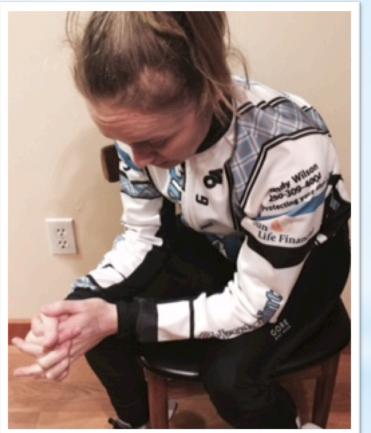

Pronate arm locking the wrist straight (bring palm down and out) 5-10x

Pinch, lift and twist skin on top of the hand

1min

Linear friction between the bones
1min

Pressure on trigger points as moving wrist up and down (as seen on picture) 10-15x