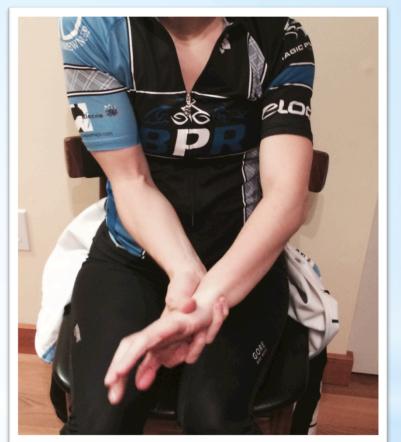

## Wrist Decompression Program

Twist skin one way while turning arm the other way 20-30 sec

Skin roll 1-2 min

kinesiologywithmajo.com Copyright 2015

Supinate arm locking the wrist straight (bring palm up) 5-10x