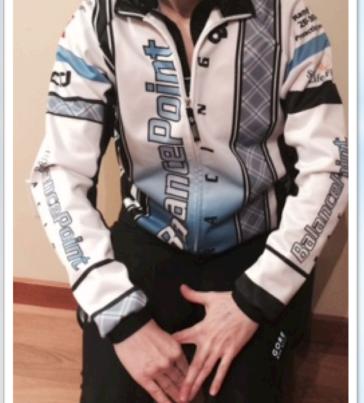

## Wrist Decompression Program

Twist skin one way while turning arm the other way 20-30 sec

Skin roll 1-2 min

kinesiologywithmajo.com Copyright 2015

Supinate arm locking the wrist straight (bring palm up) 5-10x

Pronate arm locking the wrist straight (bring palm down and out) 5-10x

Pinch, lift and twist skin on top of the hand

1min

Linear friction between the bones
1min

Pressure on trigger points as moving wrist up and down (as seen on picture) 10-15x