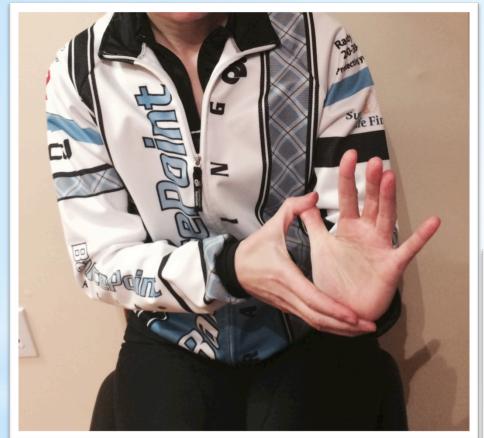

Split open and stretch fingers apart, plus close back together 5-10x Repeat between each fingers

Move thumb toward palm, push down to stretch (as seen on picture) and lift it back up 5-10x

Extend finger upward (as seen on picture), pull to stretch and fold back in 5-10x
Repeat with each finger