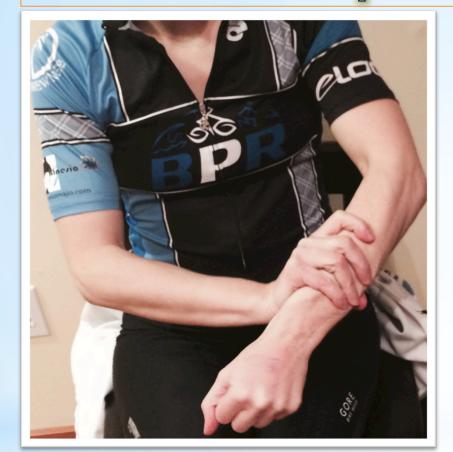

Pronate arm locking the wrist straight (bring palm down and out) 5-10x

Pinch, lift and twist skin on top of the hand

1min

Linear friction between the bones
1min

Pressure on trigger points as moving wrist up and down (as seen on picture) 10-15x