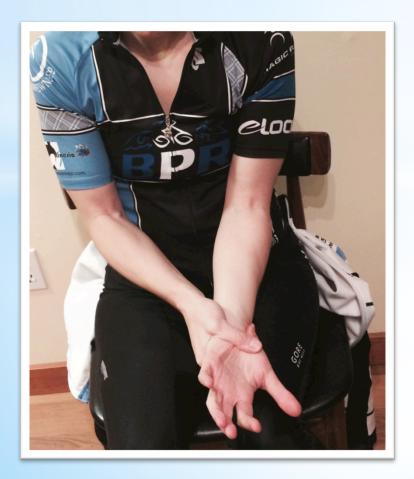

kinesiologywithmajo.com Copyright 2015

Fold finger (as seen on picture), pull skin downward as folding tighter to stretch, and extend up 5-10x
Repeat with each finger

Extend wrist downward keeping elbow straight (as seen on picture), pull further to stretch and fold back up 5-10x

Make a fist, fold wrist downward keeping elbow straight (as on picture), pull skin downward, flex further to stretch and extend back up 5-10x

Hold finger at its base and gently track away 20 sec Repeat with all fingers and thumb