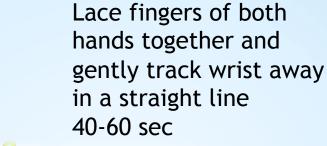

Make a fist, fold wrist downward keeping elbow straight (as on picture), pull skin downward, flex further to stretch and extend back up 5-10x

Hold finger at its base and gently track away 20 sec Repeat with all fingers and thumb