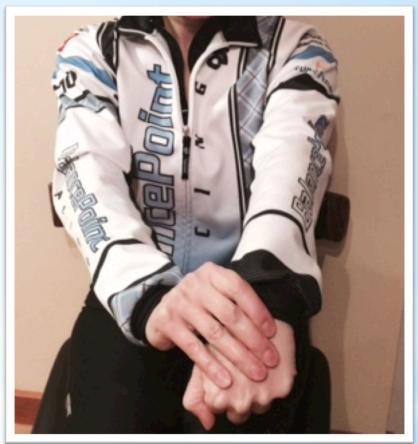

Make a fist, fold wrist downward keeping elbow straight (as on picture), pull skin downward, flex further to stretch and extend back up 5-10x

Hold finger at its base and gently track away 20 sec Repeat with all fingers and thumb