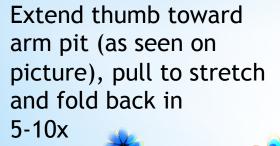

kinesiologywithmajo.com Copyright 2015

Fold finger (as seen on picture), pull skin downward as folding tighter to stretch, and extend up 5-10x
Repeat with each finger

Extend wrist downward keeping elbow straight (as seen on picture), pull further to stretch and fold back up 5-10x

Make a fist, fold wrist downward keeping elbow straight (as on picture), pull skin downward, flex further to stretch and extend back up 5-10x

Hold finger at its base and gently track away 20 sec Repeat with all fingers and thumb