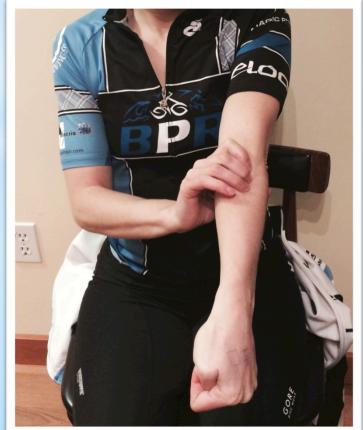

Split open and stretch fingers apart, plus close back together 5-10x Repeat between each fingers

Move thumb toward palm, push down to stretch (as seen on picture) and lift it back up 5-10x

Extend finger upward (as seen on picture), pull to stretch and fold back in 5-10x
Repeat with each finger