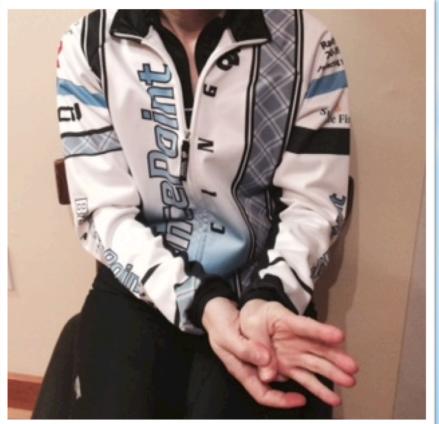

Split open and stretch fingers apart, plus close back together 5-10x Repeat between each fingers

Move thumb toward palm, push down to stretch (as seen on picture) and lift it back up 5-10x

Extend finger upward (as seen on picture), pull to stretch and fold back in 5-10x
Repeat with each finger